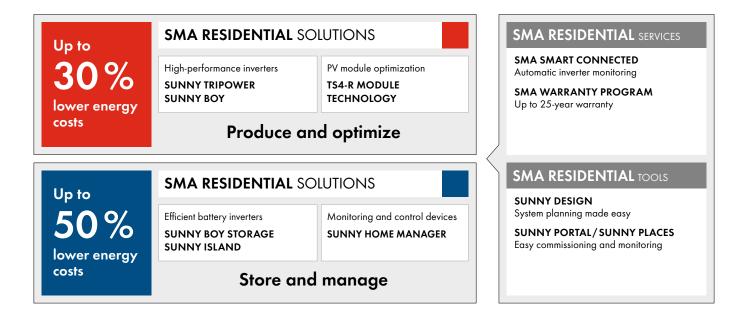

# The solar system that fits your budget and needs

## SMA RESIDENTIAL SOLUTIONS FROM START TO SMART **Select the right solution module.**

0 0 0

5

In Indi

SUNNY HOME MANAGER 2.0

3 3 3

#### Energy can be a huge cost factor, with demands increasing daily.

Discover our powerful SMA Residential Solutions that combine intelligent solar technology and services to produce, use and store clean, renewable energy at home. Switch on to your solar future today and sustainably reduce you energy costs by up to 50%. From start to smart. With optimized solutions to suit every need.

#### Modular system

6

Our SMA Residential Solutions are designed to help you not only get the most out of your PV system but also to reduce your total energy costs by up to 50%. Built around highly efficient components, the modular architecture of our solutions gives you the flexibility to configure a system that best suits your needs and budget and makes it easy to expand your system or scale it up over time.